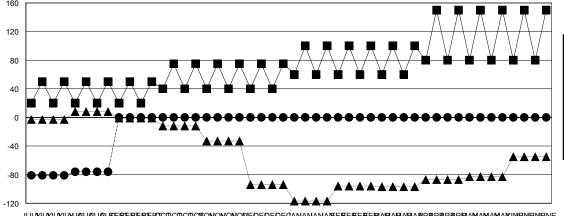

## **LOCATION PHILIPPINES** GMT: **GMT CA**

|               | Club          | os          |               | Members               |                           |                         |                                                    |  |
|---------------|---------------|-------------|---------------|-----------------------|---------------------------|-------------------------|----------------------------------------------------|--|
|               | RESULTS FOR   | R 2019-2020 |               | RESULTS FOR 2019-2020 |                           |                         |                                                    |  |
| QUARTER       | NEW CLUB GOAL | NEW CLUBS   | DROPPED CLUBS | QUARTER               | MEMBER GROWTH NET<br>GOAL | MEMBER GROWTH<br>ACTUAL | DROPPED<br>MEMBERS ACTUAL<br>(including transfers) |  |
| JULY/AUG/SEPT | 1             | 0           | 12            | JULY/AUG/SEPT         | 35                        | 120                     | 384                                                |  |
| OCT/NOV/DEC   | 1             | 0           | 0             | OCT/NOV/DEC           | 23                        | 0                       | 0                                                  |  |
| JAN/FEB/MAR   | 1             | 0           | 0             | JAN/FEB/MAR           | 23                        | 0                       | 0                                                  |  |
| APR/MAY/JUNE  | 2             | 0           | 0             | APR/MAY/JUNE          | 35                        | 0                       | 0                                                  |  |

## GOALS AND ACTUAL MEMBERS CUMULATIVE

| - | -■- MEMBER GROWTH NET GOAL      |  |  |  |  |  |  |
|---|---------------------------------|--|--|--|--|--|--|
| - | - MEMBER GROWTH ACTUAL          |  |  |  |  |  |  |
| - | ▲ - LAST YEAR MEMBERSHIP ACTUAL |  |  |  |  |  |  |
|   |                                 |  |  |  |  |  |  |
| Т |                                 |  |  |  |  |  |  |