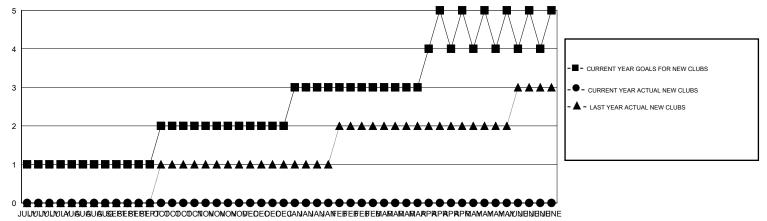

## **LOCATION PHILIPPINES** GMT: **GMT CA**

|               | Club          | os          |               | Members               |                           |                         |                                                    |  |
|---------------|---------------|-------------|---------------|-----------------------|---------------------------|-------------------------|----------------------------------------------------|--|
|               | RESULTS FOR   | R 2019-2020 |               | RESULTS FOR 2019-2020 |                           |                         |                                                    |  |
| QUARTER       | NEW CLUB GOAL | NEW CLUBS   | DROPPED CLUBS | QUARTER               | MEMBER GROWTH NET<br>GOAL | MEMBER GROWTH<br>ACTUAL | DROPPED<br>MEMBERS ACTUAL<br>(including transfers) |  |
| JULY/AUG/SEPT | 1             | 0           | 12            | JULY/AUG/SEPT         | 35                        | 120                     | 384                                                |  |
| OCT/NOV/DEC   | 1             | 0           | 0             | OCT/NOV/DEC           | 23                        | 0                       | 0                                                  |  |
| JAN/FEB/MAR   | 1             | 0           | 0             | JAN/FEB/MAR           | 23                        | 0                       | 0                                                  |  |
| APR/MAY/JUNE  | 2             | 0           | 0             | APR/MAY/JUNE          | 35                        | 0                       | 0                                                  |  |

## GOALS AND ACTUAL NEW CLUBS CUMULATIVE